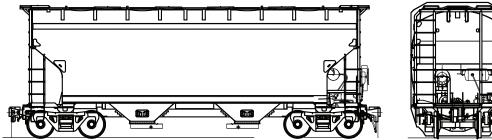

## **Cement Service**

This 3,250 cubic foot capacity covered hopper car is a curvesided design with two compartments and gravity outlet gates specifically designed for cement. Options for three or four circular roof hatches are available.

This car features the robust strength provided by a through center sill.

| DIMENSIONS (Approximate)                                                                                 |               |                            |             |
|----------------------------------------------------------------------------------------------------------|---------------|----------------------------|-------------|
| Length, inside                                                                                           | 36' 8 1/8"    | Width, extreme             | 10' 8"      |
| Length, over couplers                                                                                    | 41' 11 1/2"   | Discharge gate size        | 13" x 42"   |
| Length, between truck centers                                                                            | 29' 5"        | Hatch openings             | 30" dia.    |
| Height, extreme                                                                                          | 15' 3"        | Clearance                  | AAR Plate C |
| WEIGHT / CAPACITY (Estimated )                                                                           |               | CURVE NEGOTIABILITY RADIUS |             |
| Light weight                                                                                             | 55,000 lbs.   | Uncoupled                  | 150'        |
| Gross rail load                                                                                          | 286,000 lbs.  | Coupled to like car        | 185'        |
| Load limit                                                                                               | 231,000 lbs.  | Coupled to base car        | 185'        |
| Cubic Capacity                                                                                           | 3,250 cu. ft. |                            |             |
| These general dimensions are representative and subject to change without notice as required by customer |               |                            |             |