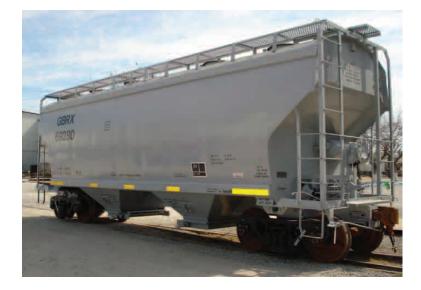

## **Cement Service**

This 3,250 cubic foot capacity covered hopper car is a curvesided design with two compartments and gravity outlet gates specifically designed for cement. Options for three or four circular roof hatches are available.

This car features the robust strength provided by a through center sill.

| DIMENSIONS (Approximate)                                                                                 |               |                            |             |
|----------------------------------------------------------------------------------------------------------|---------------|----------------------------|-------------|
| Length, inside                                                                                           | 36' 8 1/8"    | Width, extreme             | 10' 8"      |
| Length, over couplers                                                                                    | 41' 11 1/2"   | Discharge gate size        | 13" x 42"   |
| Length, between truck centers                                                                            | 29' 5"        | Hatch openings             | 30" dia.    |
| Height, extreme                                                                                          | 15' 3"        | Clearance                  | AAR Plate C |
| WEIGHT / CAPACITY (Estimated )                                                                           |               | CURVE NEGOTIABILITY RADIUS |             |
| Light weight                                                                                             | 55,000 lbs.   | Uncoupled                  | 150'        |
| Gross rail load                                                                                          | 286,000 lbs.  | Coupled to like car        | 185'        |
| Load limit                                                                                               | 231,000 lbs.  | Coupled to base car        | 185'        |
| Cubic Capacity                                                                                           | 3,250 cu. ft. |                            |             |
| These general dimensions are representative and subject to change without notice as required by customer |               |                            |             |