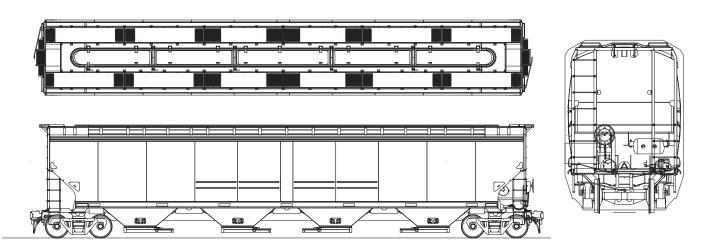

## **DDG Service**

This covered hopper design can accommodate the transportation requirements of light grains, specifically Dried Distiller's Grain (DDG), a by-product of the ethanol production process. This trough-center sill design offers a 6,340 cubic foot capacity and large 42" x 42" outlet gates. An optional 30" x 59' 4" longitudinal hatch cover system is available.

| DIMENSIONS (Approximate)                                                                                            |               |                             |              |
|---------------------------------------------------------------------------------------------------------------------|---------------|-----------------------------|--------------|
| Length, inside                                                                                                      | 63' 10 1/8"   | Width, extreme              | 10' 2"       |
| Length, over couplers                                                                                               | 69' 0"        | Discharge gate size         | 42" x 42"    |
| Length, between truck centers                                                                                       | 56' 5 1/2"    | Longitudinal hatch openings | 58' 8" x 24" |
| Height, extreme                                                                                                     | 15' 6"        | Clearance                   | AAR Plate C  |
| WEIGHT / CAPACITY (Estimated )                                                                                      |               | CURVE NEGOTIABILITY RADIUS  |              |
| Light weight                                                                                                        | 68,500 lbs.   | Uncoupled                   | 180'         |
| Gross rail load                                                                                                     | 286,000 lbs.  | Coupled to like car         | 275'         |
| Load limit                                                                                                          | 218,500 lbs.  | Coupled to base car         | 275'         |
| Cubic Capacity                                                                                                      | 6,340 cu. ft. |                             |              |
| These general dimensions are representative and subject to change without notice as required by customer specifica- |               |                             |              |