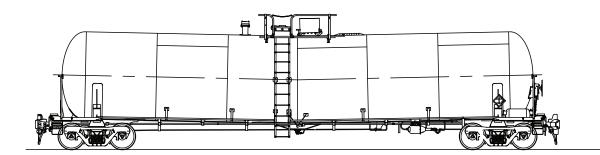

## 30,000 Gallon Tank Car4Length,

This 30,000 USG NC/NItank car is designed for the transportation of ethanol and other non-regulated commodities. It is equipped with a 20-inch 8-bolt manway, a 75 psi pressure relief valve and a top fittings arrangement consisting of 2- and 3-inch valves. The bottom outlet is a 4-inch ball valve. Various options for loading/unloading valve configurations are available depending on service requirements. The car is designed and can be outfitted to transport Ethanol or Petroleum Condensates and is not coiled or insulated.

| DIMENSIONS (Approximate)                                                     |                     |                            |               |
|------------------------------------------------------------------------------|---------------------|----------------------------|---------------|
| Length, over couplers                                                        | 59' 6 1/4"          | Width, extreme             | 10' 8"        |
| Length, between truck centers                                                | 45' 11 3/4"         | Tank, outside diameter     | 10' 0"        |
| Height, extreme                                                              | 15' 6"              | Tank, length               | 53' 1 1 9/16" |
| Slope, tank                                                                  | 1/4" per ft.        | Clearance                  | AAR Plate C   |
| WEIGHT / CAPACITY (Estimated )                                               |                     | CURVE NEGOTIABILITY RADIUS |               |
| Light weight                                                                 | 67,500 lbs.         | Uncoupled                  | 150'          |
| Gross rail load                                                              | 263,000 lbs.        | Coupled to like car        | 219'          |
| Load limit                                                                   | 195,500 lbs.        | Coupled to base car        | 217'          |
| Nominal capacity                                                             | 30,015 U.S. gallons |                            |               |
| These general dimensions are repre-<br>customer specifications or design imp | •                   |                            | ed by         |