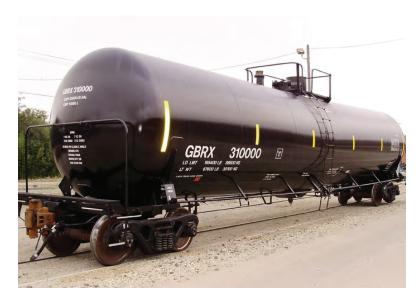

## 30,000 Gallon Tank Car4Length,

This 30,000 USG NC/NItank car is designed for the transportation of ethanol and other non-regulated commodities. It is equipped with a 20-inch 8-bolt manway, a 75 psi pressure relief valve and a top fittings arrangement consisting of 2- and 3-inch valves. The bottom outlet is a 4-inch ball valve. Various options for loading/unloading valve configurations are available depending on service requirements. The car is designed and can be outfitted to transport Ethanol or Petroleum Condensates and is not coiled or insulated.